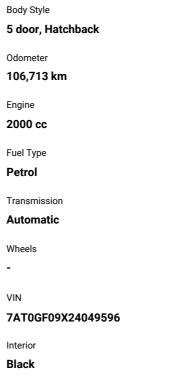

#### **Top features**

- » ABS Braking
- » Air Bag(s)
- » Air Con
- » Alloys
- » Auto Lights
- » Cruise Control
- » Electric Mirrors
- » Electric Windows » ESC

- » Paddle Shift
- » Power Steering
- » Radio

\$9,989

- » Rear Wiper
- » Remote locking
- » Reversing Camera
- » Smart key
- » Spoiler

Based on 2024 UCSR rating for 12-16 models

Reg No. Ext Colour Black History **Ex-Overseas** Seats

5 seats, Fabric

CO2 Emissions