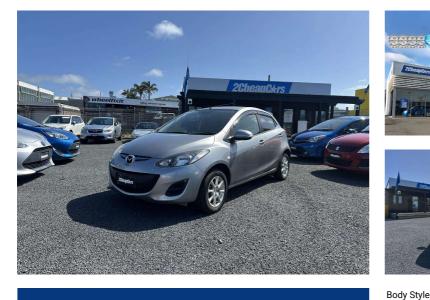

# 2012 Mazda Demio 2 Sky Active

Purchase Price

5 door, Hatchback

Odometer 44,506 km

Engine

1290 cc

Fuel Type

Transmission

Automatic

Petrol

Wheels

VIN

Interior

Safety

Based on 2023 UCSR rating for 07-14 models

Reg No.

Ext Colour Light Blue

History

**Ex-Overseas** 

Seats

5 seats, Fabric

CO2 Emissions

**★★★★★☆** 

118 grams/km

Energy Economy

**★ ★ ★ ☆** ☆ ☆