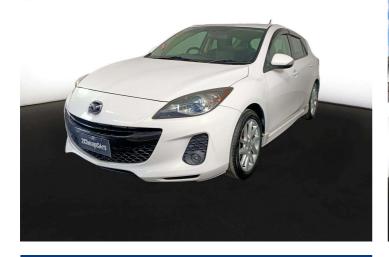

# 2012 Mazda Axela 3

**Purchase Price** 

for 09-13 models

88,095 km

Engine

2000 cc

Fuel Type Petrol

Transmission

Automatic

VIN

7AT0C13JX24105170

Interior

Based on 2023 UCSR rating

Reg No.

Ext Colour White

History

**Ex-Overseas** 

Seats

5 seats, Fabric

CO2 Emissions

**★★★★★☆** 

169 grams/km

Energy Economy

★★☆☆☆☆