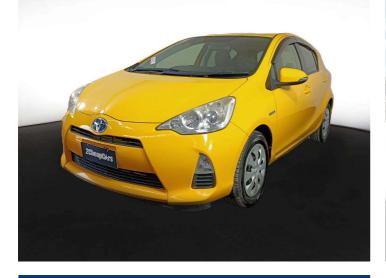

# 2013 Toyota Aqua Hybrid

Purchase Price Includes GST Excludes on-road costs of \$605

# **Top features**

- » ABS Braking
- » Air Bag(s)
- » Air Con
- » Electric Windows
- » ESC» Power Steering
- » Power Steern
  » Radio
- » Rear Wiper
- » Remote locking

- » Smart key
- » Spoiler

\$7,989

7AT0H65YX24199801