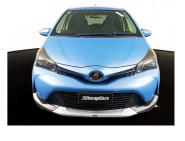

# 2014 Toyota Vitz

Purchase Price Includes GST Excludes on-road costs of \$595

7AT0H63EX24161676

Based on 2023 UCSR rating for 11-20 models

Reg No.

Ext Colour Liaht Blue

History

Ex-Overseas

Seats

5 seats, Fabric